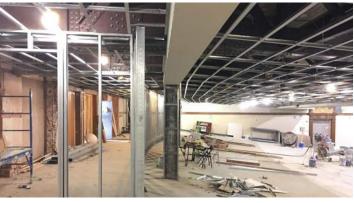

## Activities in progress as of January 06, 2017:

- ▶ Elevators #1 & 2 installation started.
- ▶ Metal stud framing in 2<sup>nd</sup> floor & Cedar Level Areas C &D & the Vocal Level in progress.
- ▶ Metal stud & gypsum ceiling framing in Auditorium Cedar Level started.
- Auditorium sound booth slab in progress.
- Carpet tile & rubber flooring installation in Areas A & G 3<sup>rd</sup> floor in progress.
- Porcelain floor tile installation in Areas A & F 2<sup>rd</sup> floor & Cedar Level bathrooms in progress.
- ▶ Sinks & toilets installation in Area A 3<sup>rd</sup> floor bathrooms started.
- Gypsum board installation in 2<sup>nd</sup> floor & Cedar Level Areas A, F & G & the Art Level in progress.

## **Construction Key Plan:**

Drywall Installation in Area F Cedar Level

Carpet Tile Installation in Area A 3rd Floor

Metal Stud Framing in Area G Vocal Level

Metal Stud Framing in Area G Auditorium Cedar Level