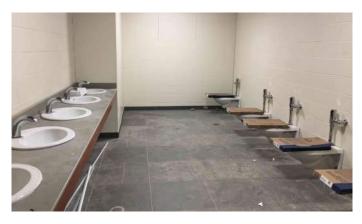

## Activities in progress as of January 06, 2017:

- ▶ Elevators #1 & 2 installation started.
- ▶ Metal stud framing in 2<sup>nd</sup> floor & Cedar Level Areas C &D & the Vocal Level in progress.
- ▶ Metal stud & gypsum ceiling framing in Auditorium Cedar Level started.
- Auditorium sound booth slab in progress.
- Carpet tile & rubber flooring installation in Areas A & G 3<sup>rd</sup> floor in progress.
- Porcelain floor tile installation in Areas A & F 2<sup>rd</sup> floor & Cedar Level bathrooms in progress.
- ▶ Sinks & toilets installation in Area A 3<sup>rd</sup> floor bathrooms started.
- Gypsum board installation in 2<sup>nd</sup> floor & Cedar Level Areas A, F & G & the Art Level in progress.

Sink & Toilet Installation in Area A 3rd Floor

Rubber Flooring Installation in Area A 3rd Floor